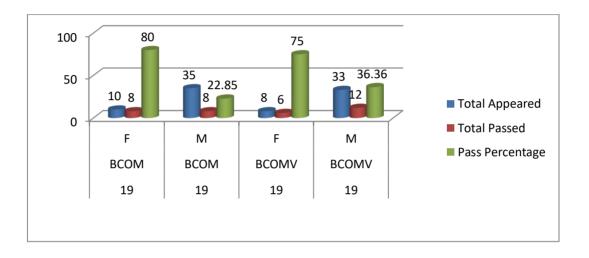

Table No. 9.27

Semester – II: Gender-wise Overall Results of October-2020

| Regu | Course | Gender | Total<br>Appeared | Total<br>Passed | Pass<br>Percentage |
|------|--------|--------|-------------------|-----------------|--------------------|
| 19   | BCOM   | F      | 10                | 8               | 80.00              |
| 19   | BCOM   | M      | 35                | 8               | 22.85              |
| 19   | BCOMV  | F      | 8                 | 6               | 75.00              |
| 19   | BCOMV  | M      | 33                | 12              | 36.36              |