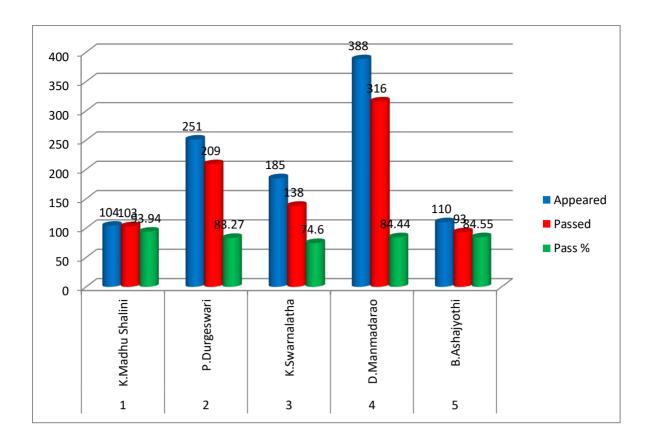

#### Commerce Faculty-wise Overall Odd Semesters Pass Rate Jan, April 2022

| S.No. | Name of the<br>Faculty | Course<br>Codes | Name of the Course  | Appeared | Passed | Pass<br>% |
|-------|------------------------|-----------------|---------------------|----------|--------|-----------|
| 1     | K.Madhu Shalini        |                 | Business Leadership | 71       | 71     | 100       |
|       | ix.iviadifu bilalifii  |                 | Taxation            | 33       | 32     | 96.97     |

|   |                |        | Total                                           | 104 | 103 | 93.94 |
|---|----------------|--------|-------------------------------------------------|-----|-----|-------|
|   |                | 1B     | Business Organization and                       | 136 | 109 | 80.15 |
| 2 | P.Durgeswari   |        | Management                                      |     |     |       |
| 2 | F.Dui geswai i | DSC 1A | Principles of Management                        | 37  | 24  | 64.86 |
|   |                | 2E 5.3 | GST                                             | 39  | 37  | 94.87 |
|   |                | F 5.5  | Life Insurance                                  | 39  | 39  | 100   |
|   |                |        | Total                                           | 251 | 209 | 83.27 |
|   |                | 1C     | Business Environment                            | 47  | 37  | 78.72 |
| 3 | K.Swarnalatha  | 3C     | Marketing                                       | 66  | 30  | 45.45 |
|   |                | 2C     | Banking Theory Practices                        | 33  | 32  | 96.97 |
|   |                | F 5.6  | Non Life Insurance                              | 39  | 39  | 100   |
|   |                |        | Total                                           | 185 | 138 | 74.60 |
|   |                | 1A     | Fundamentals of Accounting-1                    | 136 | 108 | 79.41 |
| 4 | D.Manmadarao   | 3A     | Advanced Accounting                             | 109 | 86  | 78.90 |
|   |                | 2E 5.2 | Cost Accounting                                 | 72  | 51  | 70.83 |
|   |                | 2E 5.4 | Commercial Geography                            | 71  | 71  | 90.91 |
|   |                |        | Total                                           | 388 | 316 | 84.44 |
|   | B.Ashajyothi   | DSC 3A | Fundamentals of Marketing and Digital Marketing |     |     | 65.71 |
| 5 |                | 3B     | Business Statistics                             | 110 | 93  | 84.55 |
|   |                |        | Total                                           | 145 | 116 | 80.00 |

**Commerce Faculty-wise Overall Odd Semesters Pass Rate** 