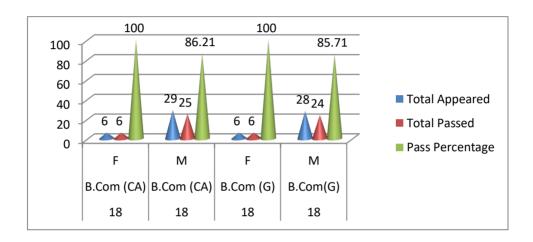

Table No. 9.47

Semester – V Gender Wise Overall Results of March 2021

| Regu | Course     | Gender | Total<br>Appeared | Total<br>Passed | Pass<br>Percentage |
|------|------------|--------|-------------------|-----------------|--------------------|
| 18   | B.Com (CA) | F      | 6                 | 6               | 100                |
| 18   | B.Com (CA) | M      | 29                | 25              | 86.2<br>1          |
| 18   | B.Com (G)  | F      | 6                 | 6               | 100                |
| 18   | B.Com(G)   | M      | 28                | 24              | 85.7<br>1          |
| 18   | B.Sc.      | F      | 29                | 25              | 86.2<br>0          |
| 18   | B.Sc.      | M      | 40                | 26              | 65.0<br>0          |