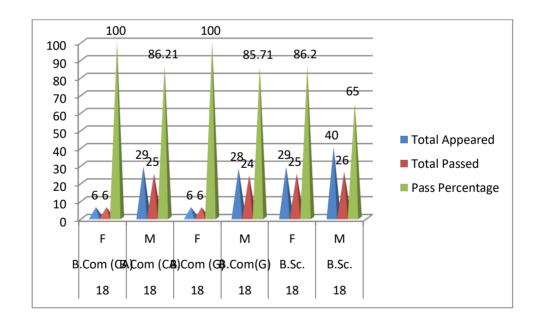

### **SEMESTER-V**

Month & Year: March-2021

**Regulation: 18** 

#### **Graphical Representation of Even Semester Practical Result Analysis**

March-2021

| Group      | Appeared | Passed | Pass % |
|------------|----------|--------|--------|
| B.Com (G)  | 34       | 30     | 88.24  |
| B.Com (CA) | 35       | 31     | 88.57  |
| Total      | 69       | 61     | 88.41  |

Table No. 9.47

Semester – V Gender Wise Overall Results of March 2021

| Regu | Course     | Gender | Total<br>Appeared | Total<br>Passed | Pass<br>Percentage |
|------|------------|--------|-------------------|-----------------|--------------------|
| 18   | B.Com (CA) | F      | 6                 | 6               | 100                |
| 18   | B.Com (CA) | M      | 29                | 25              | 86.2<br>1          |
| 18   | B.Com (G)  | F      | 6                 | 6               | 100                |
| 18   | B.Com(G)   | M      | 28                | 24              | 85.7<br>1          |
| 18   | B.Sc.      | F      | 29                | 25              | 86.2<br>0          |
| 18   | B.Sc.      | M      | 40                | 26              | 65.0<br>0          |