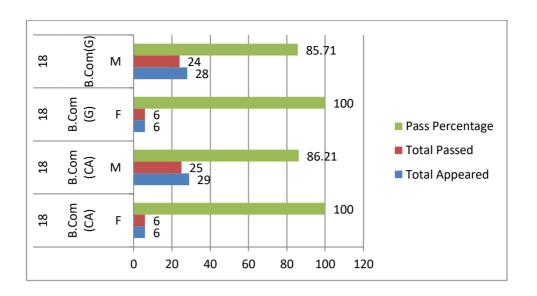

Table No. 9.47

Semester – V Gender Wise Overall Results of March 2021

| Regu | Course     | Gender | Total<br>Appeared | Total<br>Passed | Pass<br>Percentage |
|------|------------|--------|-------------------|-----------------|--------------------|
| 18   | B.Com (CA) | F      | 6                 | 6               | 100                |
| 18   | B.Com (CA) | M      | 29                | 25              | 86.2<br>1          |
| 18   | B.Com (G)  | F      | 6                 | 6               | 100                |
| 18   | B.Com(G)   | M      | 28                | 24              | 85.7<br>1          |
| 18   | B.Sc.      | F      | 29                | 25              | 86.2<br>0          |
| 18   | B.Sc.      | M      | 40                | 26              | 65.0<br>0          |